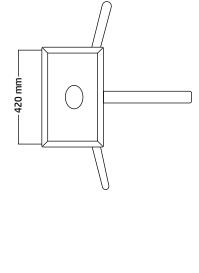

# Dimension:

#### Technical Parameters:

- Channel width: single pendulum ≤ 600 mm
- Power supply voltage: AC220±10%V, 50Hz
- Working environment humidity: -15°C~60°C, indoors, outdoor use Inspection port: one
- Passing speed: 30 person/minute, gate opening/closing time: 1.2 seconds

# Technical Data:

| Item                     | : | Automatic bridge three-roller gate tripod turnstile gate                                                                                                                                               |
|--------------------------|---|--------------------------------------------------------------------------------------------------------------------------------------------------------------------------------------------------------|
| Power Voltage            | : | AC220V/110V±10% 50HZ/60HZ                                                                                                                                                                              |
| Operation Temperature    | : | -25°C to +75°C                                                                                                                                                                                         |
| Relative Humidity        | : | <90%, no condensation                                                                                                                                                                                  |
| Access Width             | : | ≤600mm                                                                                                                                                                                                 |
| Passing Speed            | : | ≤35 Persons/min.                                                                                                                                                                                       |
| Motor                    | : | 24V                                                                                                                                                                                                    |
| Life Cycle               | : | 9 Million Times                                                                                                                                                                                        |
| Input Connection         | : | +12V Level Signal or Pulse Wide>10ms DC12V                                                                                                                                                             |
| Communication Connection | : | RS485 Communication Module Standard                                                                                                                                                                    |
| Material                 | : | Stainless Steel 304; Thickness is no less than 1.5mm                                                                                                                                                   |
| IP                       | : | IP54                                                                                                                                                                                                   |
| Colour                   | : | SSB (US32D) - Stainless Steel Brushed/Power Coating (Optional)                                                                                                                                         |
| Operation Place          | : | Subway Station, Hover port, Tourism, Sports, Exhibition, Swimming<br>Hall, Residence Area, Enterprise Entrance and Exit, Attendance,<br>Gateway Guard, Charge Management, Special Access Control, ect. |