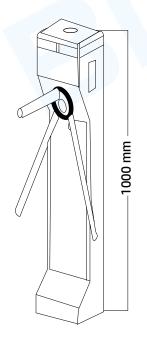

|
| IP                       | : | IP54                                                                                                                                                                                                   |
| Colour                   | : | SSB (US32D) - Stainless Steel Brushed/Power Coating (Optional)                                                                                                                                         |
| Operation Place          | : | Subway Station, Hover port, Tourism, Sports, Exhibition, Swimming<br>Hall, Residence Area, Enterprise Entrance and Exit, Attendance,<br>Gateway Guard, Charge Management, Special Access Control, ect. |

# Dimension:









### **BIOROLES**®

#### **Product Details:**



SUS304 stainless steel

The gate adopts authentic SUS304 stainless steel thickening plate, which is corrosion resistant, wear resistant, high temperature resistant and rust- resistant. It is durable even it has been used for many years.



Powerful smart control board

The gate adopts authentic SUS304 stainless steel thickening plate, which is corrosion resistant, wear resistant, high temperature resistant and rust- resistant. It is durable even it has been used for many years.