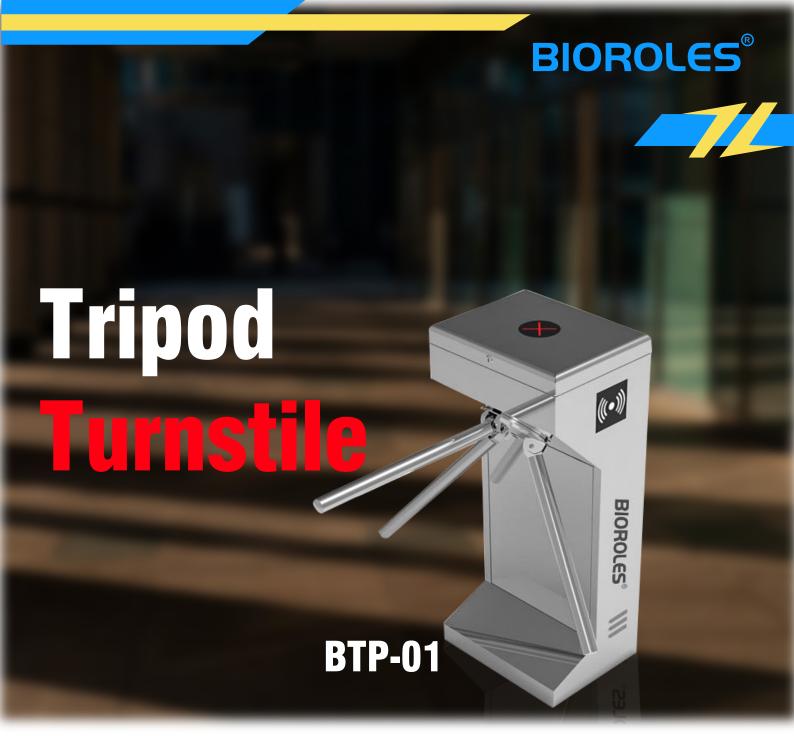

#### Technical Parameters:

- Channel width: single pendulum ≤ 600 mm
- Power supply voltage: AC220±10%V, 50Hz
- Working environment humidity: -15°C~60°C, indoors, outdoor use Inspection port: one
- Passing speed: 30 person/minute, gate opening/closing time: 1.2 seconds



# Technical Data:



| Item                     | : | Automatic bridge three-roller gate tripod turnstile gate                                                                                                                                               |
|--------------------------|---|--------------------------------------------------------------------------------------------------------------------------------------------------------------------------------------------------------|
| Power Voltage            | : | AC