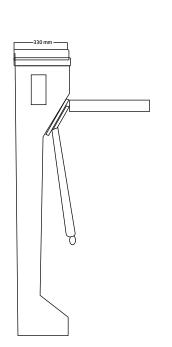

|
| IP                       | : | IP54                                                                                                                                                                                                   |
| Colour                   | : | SSB (US32D) - Stainless Steel Brushed/Power Coating (Optional)                                                                                                                                         |
| Operation Place          | : | Subway Station, Hover port, Tourism, Sports, Exhibition, Swimming<br>Hall, Residence Area, Enterprise Entrance and Exit, Attendance,<br>Gateway Guard, Charge Management, Special Access Control, ect. |

# Dimension:









### **BIOROLES**®

#### **Product Details:**



SUS304 stainless steel

The gate adopts authentic SUS304 stainless steel thickening plate, which is corrosion resistant, wear resistant, high temperature resistant and rust- resistant. It is durable even it has been used for many years.



Powerful smart control board

The gate adopts authentic SUS304 stainless steel thickening plate, which is corrosion resistant, wear resistant, high temperature resistant and rust- resistant. It is durable even it has been used for many years.