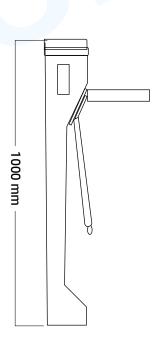

|
| IP                       | : | IP54                                                                                                                                                                                                   |
| Colour                   | : | SSB (US32D) - Stainless Steel Brushed/Power Coating (Optional)                                                                                                                                         |
| Operation Place          | : | Subway Station, Hover port, Tourism, Sports, Exhibition, Swimming<br>Hall, Residence Area, Enterprise Entrance and Exit, Attendance,<br>Gateway Guard, Charge Management, Special Access Control, ect. |

# Dimension:









### **BIOROLES**®

#### **Product Details:**



SUS304 stainless steel

The gate adopts authentic SUS304 stainless steel thickening plate, which is corrosion resistant, wear resistant, high temperature resistant and rust- resistant. It is durable even it has been used for many years.



Powerful smart control board

The gate adopts authentic SUS304 stainless steel thickening plate, which is corrosion resistant, wear resistant, high temperature resistant and rust- resistant. It is durable even it has been used for many years.