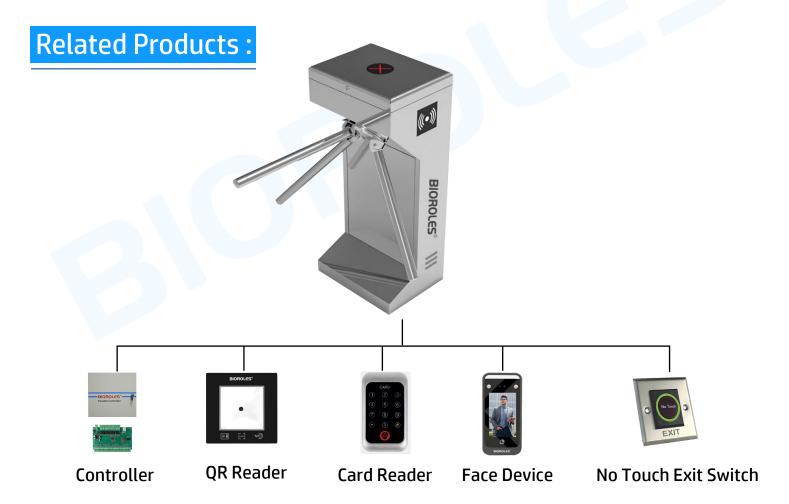

|
| Operation Place          | : | Subway Station, Hover port, Tourism, Sports, Exhibition, Swimming<br>Hall, Residence Area, Enterprise Entrance and Exit, Attendance,<br>Gateway Guard, Charge Management, Special Access Control, ect. |

# Dimension:









### **BIOROLES**®

#### **Product Details:**



SUS304 stainless steel

The gate adopts authentic SUS304 stainless steel thickening plate, which is corrosion resistant, wear resistant, high temperature resistant and rust- resistant. It is durable even it has been used for many years.



Powerful smart control board

The gate adopts authentic SUS304 stainless steel thickening plate, which is corrosion resistant, wear resistant, high temperature resistant and rust- resistant. It is durable even it has been used for many years.