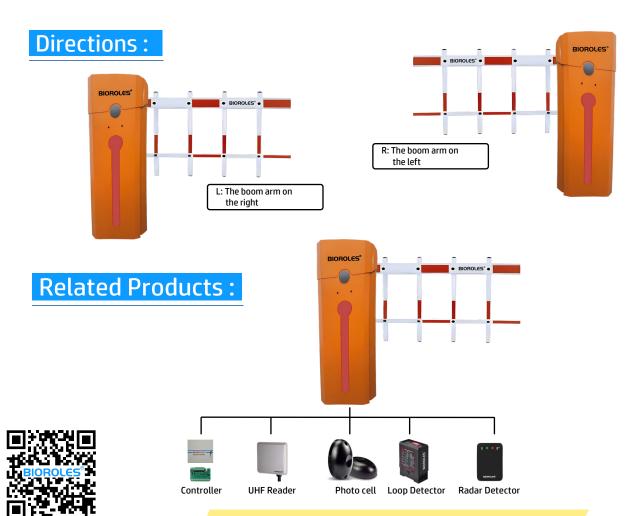

## Features:

- Driven by DC brushless motor, equipped with movable connecting rod transmission mechanism and balance spring, stable and reliable operation. Motor life cycle up to 5,00,0000 times.
- Built-in delay auto-closing and reverse on obstacle in case of resistance.
- Support infrared photocell, loop detector, and external radar and built-in DC12V power output.
- Standard fitting with 433MHZ learning code remote control, convenient and quick to add configuration.
- When power off, the barrier gate can still work by adding 2 external DC12V batteries. And battery charging module is optional, when power on, the battery will automatically charge.
- Holes are available to fix the articulated or fence boom, and multiple boom types on one machine can be easily changed.