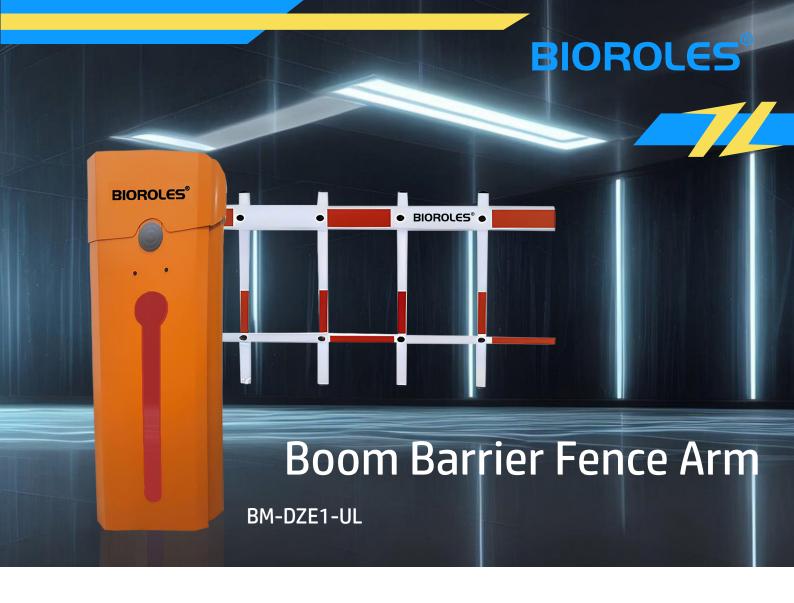

## Features:

- Driven by DC brushless motor, equipped with movable connecting rod transmission mechanism and balance spring, stable and reliable operation. Motor life cycle up to 5,00,0000 times.
- Built-in delay auto-closing and reverse on obstacle in case of resistance.
- Support infrared photocell, loop detector, and external radar and built-in DC12V power output.
- Standard fitting with 433MHZ learning code remote control, convenient and quick to add configuration.
- When power off, the barrier gate can still work by adding 2 external DC12V batteries. And battery charging module is optional, when power on, the battery will automatically charge.
- Holes are available to fix the articulated or fence boom, and multiple boom types on one machine can be easily changed.