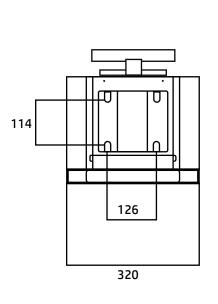

## Dimension :

**Boom Barrier** 

## Specification:

| Г                   |   |                                                   |
|---------------------|---|---------------------------------------------------|
| Motor               | : | DC24V Brushless Industrial Motor                  |
| Power Consumption   | : | 150W                                              |
| Boom Arm            | : | 6 Meter Telescopic                                |
| Life Cycle          | : | 9 Million Times                                   |
| Arm Speed           | : | 1.8S-5S (can Set)                                 |
| Operating Voltage   | : | 220V±10% 50~60Hz                                  |
| IP Rating           | : | IP54                                              |
| Communication       | : | RS485/Dry Contact                                 |
| Operation Condition | : | -30°C~70°C                                        |
| Operating Humidity  | : | 20%~95% No Condensation                           |
| Housing Thickness   | : | 1.5mm                                             |
| Body Material       | : | Carbon Steel Paint+Baking finish + Tempered Glass |
| Dimensions          | : | 350*313*1020mm                                    |
| Railing size        | : | folding stick≥5m, rack staks≥5m, straightbar≥6m   |
| Net Weight          | : | 60 Kg                                             |
| net neight          |   | -                                                 |