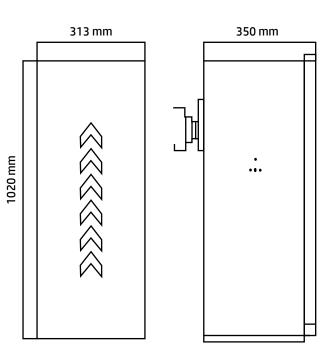

## Dimension :

**Boom Barrier** 

## Specification:

| Г                   |   |                                                   |
|---------------------|---|---------------------------------------------------|
| Motor               | : | DC24V Brushless Industrial Motor                  |
| Power Consumption   | : | 150W                                              |
| Boom Arm            | : | 6 Meter Telescopic                                |
| Life Cycle          | : | 9 Million Times                                   |
| Arm Speed           | : | 1.8S-5S (can Set)                                 |
| Operating Voltage   | : | 220V±10% 50~60Hz                                  |
| IP Rating           | : | IP54                                              |
| Communication       | : | RS485/Dry Contact                                 |
| Operation Condition | : | -30°C~70°C                                        |
| Operating Humidity  | : | 20%~95% No Condensation                           |
| Housing Thickness   | : | 1.5mm                                             |
| Body Material       | : | Carbon Steel Paint+Baking finish + Tempered Glass |
| Dimensions          | : | 350*313*1020mm                                    |
| Railing size        | : | folding stick≥5m, rack staks≥5m, straightbar≥6m   |
| Net Weight          | : | 60 Kg                                             |
| net neight          |   | -                                                 |