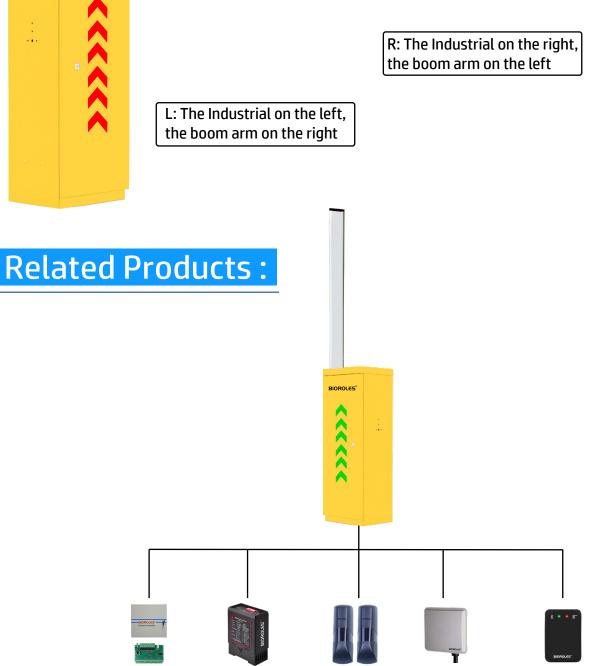

54                                              |
| Communication       | : | RS485/Dry Contact                                 |
| Operation Condition | : | -30°C~70°C                                        |
| Operating Humidity  | : | 20%~95% No Condensation                           |
| Housing Thickness   | : | 1.5mm                                             |
| Body Material       | : | Carbon Steel Paint+Baking finish + Tempered Glass |
| Dimensions          | : | 350*313*1020mm                                    |
| Railing size        | : | folding stick≥5m, rack staks≥5m, straightbar≥6m   |
| Net Weight          | : | 60 Kg                                             |
| net neight          |   | -                                                 |

Photo cell

**UHF Reader** 





BIOROLES







Controller

Loop Detector