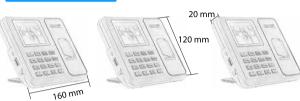

#### **Dimensions**

- · As days, weeks, months to set the attendance
- · Support work in&out, relay, overtime setting
- · Support holiday, weekend and leaving setting
- · Support retroactive setting
- · High resolution ratio LCD shows employee name, fingerprint image
- · Te input too register the employee name in the attendance device
- · USB pen drive to download or upload the employee's details
- · Download attendance report with USB pen drive
- · Both raw data and statistic data reports