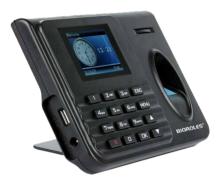

# **Time Attendance Device** BS-101/101W

### **Features**

Fingerprint 1000

**Password** 5000

Card 5000